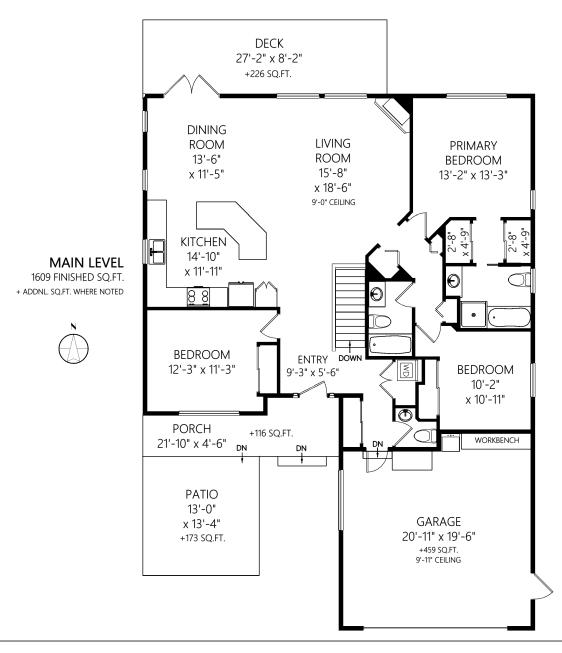

## 1635 Rondeault Rd

|             | Fin. Sq.Ft. | UnFin. Sq.Ft. | Total Sq.Ft. |
|-------------|-------------|---------------|--------------|
| Garage      | 0           | 459           | 459          |
| Main Level  | 1609        | 0             | 1609         |
| Lower Level | 1359        | 264           | 1623         |
| То          | tal 2968    | 723           | 3691         |

Shown length and width dimensions are approximate. Area sq.ft. is representative of the on-site measurements. (1" accuracy)