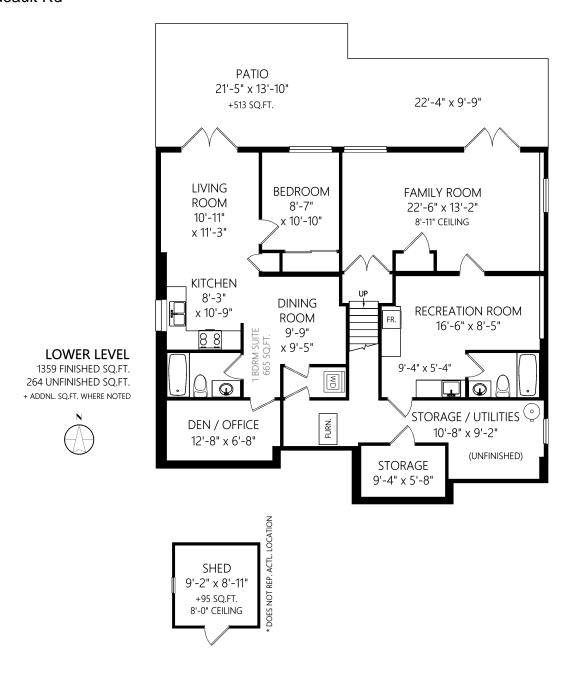

## 1635 Rondeault Rd

|             | Fin. Sq.Ft. | UnFin. Sq.Ft. | Total Sq.Ft. |
|-------------|-------------|---------------|--------------|
| Garage      | 0           | 459           | 459          |
| Main Level  | 1609        | 0             | 1609         |
| Lower Level | 1359        | 264           | 1623         |
| T           | otal 2968   | 723           | 3691         |

Shown length and width dimensions are approximate. Area sq.ft. is representative of the on-site measurements. (1" accuracy)